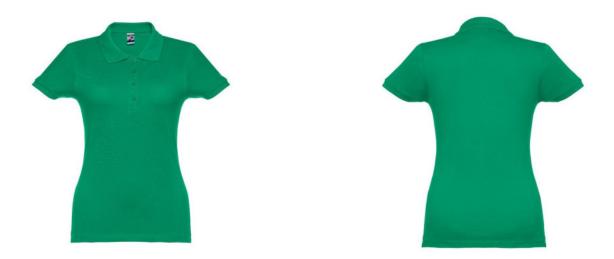

# THC EVE. WOMEN'S POLO SHIRT

# **Basic informations**

Size: 2XL Color: Kelly green

# Specification

100% carded cotton pique women's short sleeve polo (195 g/m<sup>2</sup>) (color 183: 85% cotton/15% viscose). Contains rib collar and sleeves, the collar is reinforced with piqué ribbon. On the front, next to the collar, there are four matching colour buttons (extra button inserted in the inner seam). Piece cut and sewn.Sizes: S, M, L, XL, XXL